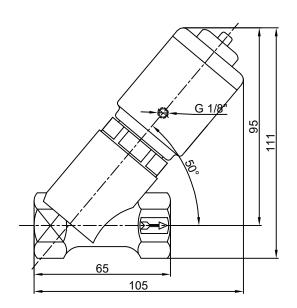

## FREE FLOW / TREADED STAINLESS STEEL / ON-OFF PISTON OPERATED PNEUMATIC MINI VALVE SEAT SEAL : SILICONE or PTFE

**SERIES: 431 NC** 

| DIMEN.    | ORIFICE | PISTON | $\Delta p$ bar |      | Kv   | WEIGHT |
|-----------|---------|--------|----------------|------|------|--------|
| Dillicit. | mm.     | mm.    | silicone       | PTFE | m³/h | Kg.    |
| 1/8"      | 6       | Ø 32   | 20             | 10   | 1,2  | 0,825  |
| 1/4"      | 8       | Ø 32   | 12             | 6    | 1,8  | 0,825  |
| 3/8"      | 10      | Ø 32   | 8              | 4    | 2,3  | 0,825  |
| 1/2"      | 13      | Ø 32   | 4,5            | 2    | 4,2  | 0,825  |

## **INSTRUCTIONS:**

- 1. Valve can be fitted in any position.
- 2. Flow direction should be as indicated by an arrow on the body.
- 3. Working pressure for each size of valve should not be exceed the limits indicated in the chart. ( for NC operation )
- 4. Control pressure should not exceed the maximum and should not go lower then the minimum value.
- 5. CAUTION: Never fasten or remove the assembly nut prior to applying pressurized air.