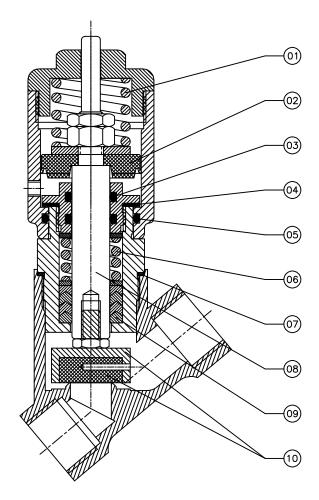

For the spare part orders, notifying us about the part number at the chart below and also the serial number on the valve are adequate.

| SPARE PART LIST |                              |               |  |  |
|-----------------|------------------------------|---------------|--|--|
| PART<br>NO      | PART NAME                    | MATERIAL      |  |  |
| 01              | Spring                       | Inox          |  |  |
| 02              | Piston                       | NBR           |  |  |
| 03              | Stuffing Box O-ring          | Silicone      |  |  |
| 04              | Stuffing Box gasket          | PTFE          |  |  |
| 05              | Cylinder O-ring              | Silicone      |  |  |
| 06              | Stuffing Box Spring          | Inox          |  |  |
| 07              | Body Sealing O-ring          | Silicone      |  |  |
| 08              | Stem                         | Inox          |  |  |
| 09              | Stuffing Box V-Chevron Rings | PTFE          |  |  |
| 10              | Seat Seal & Holder           | Inox+Silicone |  |  |
|                 | Joeat Jeal & Holdel          | Inox+PTFE     |  |  |